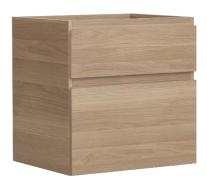

## Object

Technical data sheet of products

## Technical data

| Name product              | Nature_furniture_48_S_60_62.5_2T_chêne clair.                                          |
|---------------------------|----------------------------------------------------------------------------------------|
| Nett Weight in gram       | 22300 grs.                                                                             |
| (without packaging)       |                                                                                        |
| Size of product: Lxlxh in | 90 x 48.4 x 60.5 cm.                                                                   |
| centimetre                |                                                                                        |
| Accessories included:     | Hardware: Wall mounting, concealed runner, Screws, Mini-fix, F-Bolt, wooden plug, rear |
| detailed it               | connector.                                                                             |
| Weight With packaging     | 27300 grs.                                                                             |
| Size packaging            | Box 1/2: 65.5 x 44 x 40.5 cm. Box 2/2: 64.5 x 52 x 14.5 cm.                            |

## Photo